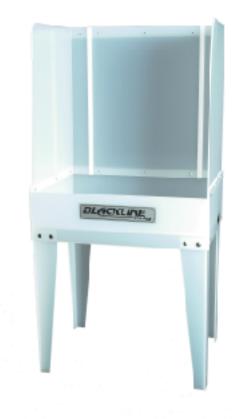

## KDL

Blackline's KDL is the original UPS-shippable washout booth. Full size and made of 1/4-inch, semitransparent natural polypropylene, the KDL is strong, durable, and built to give you years of service. It will accomodate up to a 23 x 31-inch screen and comes with screen supports and a perforated drain. And because the KDL is semi-transparent, backlighting can be easily added by the customer if desired.

## Size:

Height (with legs): 64"

Width: 32" Depth: 24"

## **FEATURES:**

- Welded main pan
- Locking side and back panels
- Built-in screen supports

- 1/4-inch natural polypro construction
- Easy to backlight
- Ships UPS ground